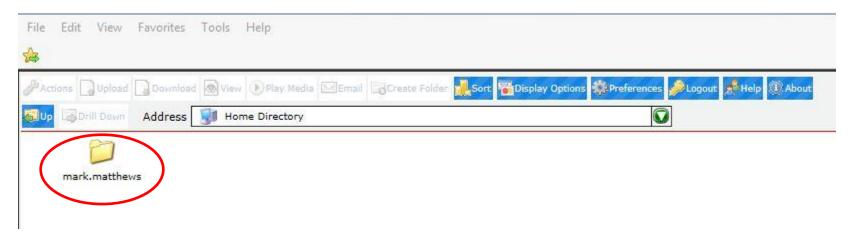

FileWay Page 1

At the login screen, enter the user name and password you use to log into your computer at school.

FileWay Page 2

After logging in, you will see the FileWay desktop. You can see your Home Directory from here. Double click to open the directory.