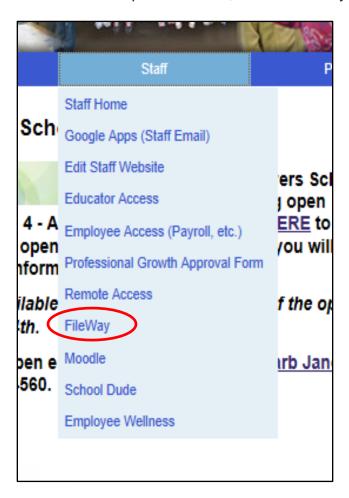

## **FileWay**

To access FileWay, navigate to our District's web page: <a href="www.trschools.k12.wi.us">www.trschools.k12.wi.us</a>.

- Click on the **Staff** tab. If you are a student, click on the **Students Tab**.
- In the drop-down menu, select "FileWay."