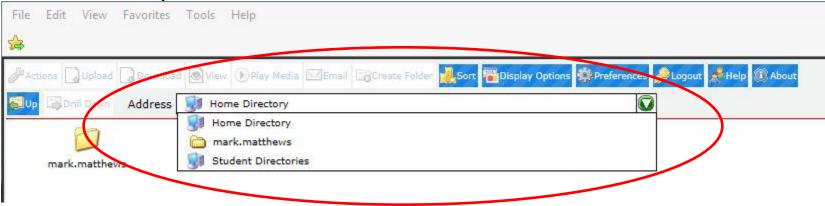

If you have other directories available, select the drop down menu next to **Address**. You will see a list of the other resources available to you.

FileWay