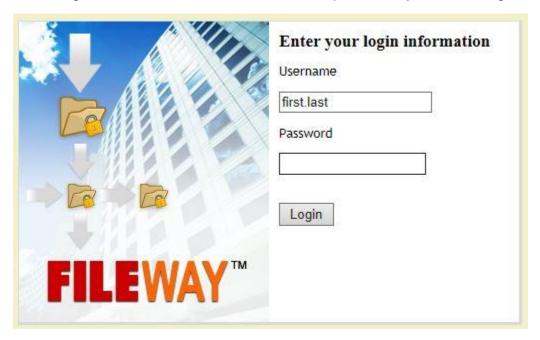

FileWay Page 1

At the login screen, enter the user name and password you use to log into your computer at school.

FileWay Page 2

After logging in, you will see the FileWay desktop. You can see your Home Directory from here. Double click to open the directory.